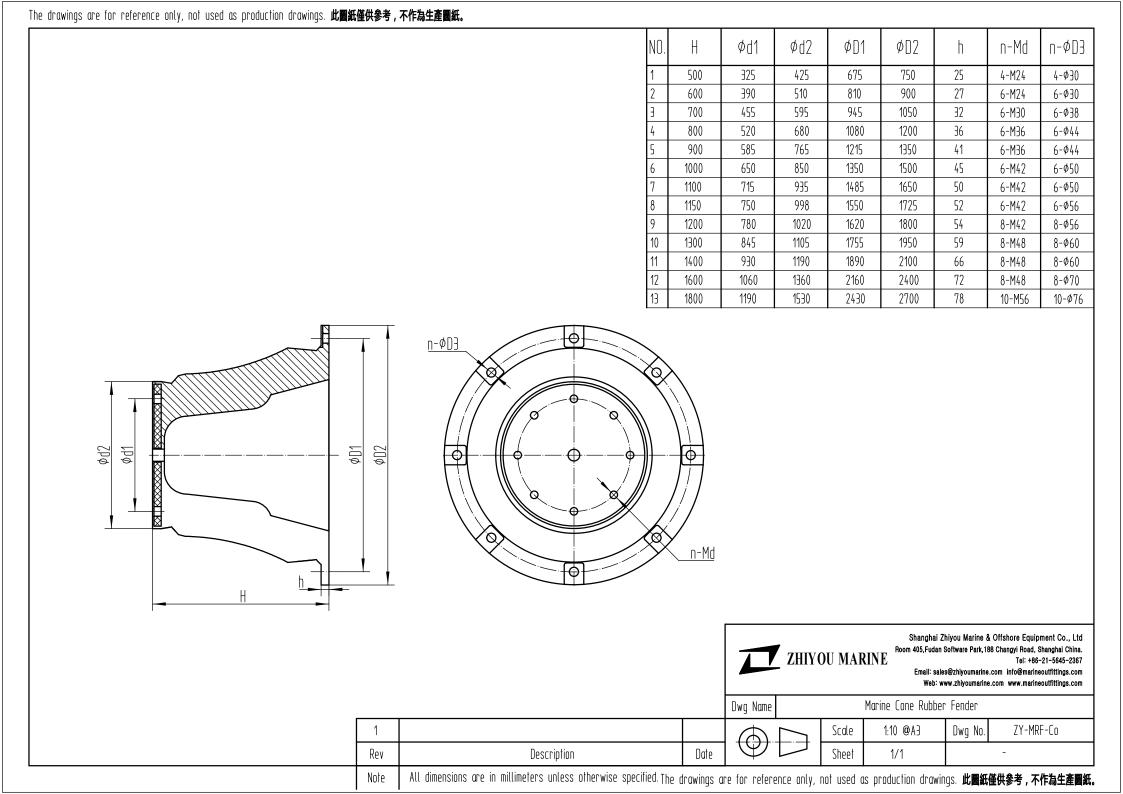

## **Dimensions**

| Н    | Фd1  | Фd2  | ΦD1  | ΦD2  | h  | n-Md   | n-ФD3  |
|------|------|------|------|------|----|--------|--------|
| 500  | 325  | 425  | 675  | 750  | 25 | 4-M24  | 4-Ф30  |
| 800  | 520  | 680  | 1080 | 1200 | 36 | 6-M36  | 6-Ф44  |
| 1000 | 650  | 850  | 1350 | 1500 | 45 | 6-M42  | 6-Ф50  |
| 1400 | 930  | 1190 | 1890 | 2100 | 66 | 8-M48  | 8-Ф60  |
| 1800 | 1190 | 1530 | 2430 | 2700 | 78 | 10-M56 | 10-Ф76 |

More dimensions please see the drawing enclosed. Customized solution or any other requirements please <u>contact us</u>.

Shanghai Zhiyou Marine & Offshore Equipment Co., Ltd

Web: <u>www.marineoutfittings.com</u> Email: <u>info@marineoutfittings.com</u>