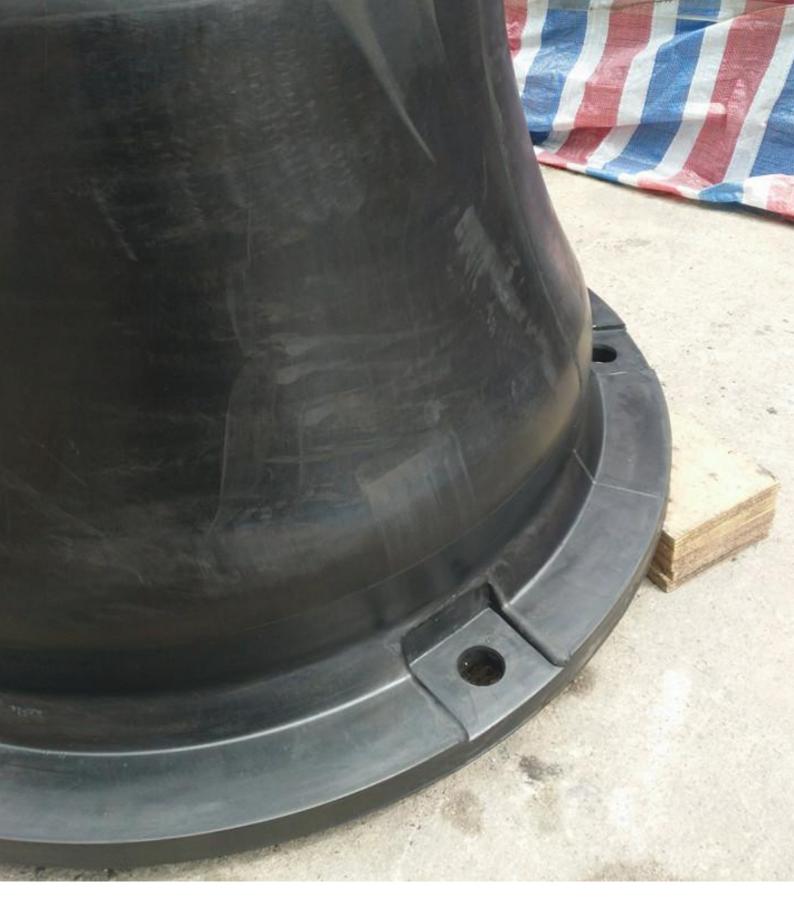

### **Brief**

Marine cone fender has the highest energy absorption and lowest reaction force of any fender types. The high efficiency makes it has excellent performance and less costs. All marine cone fenders are single piece moldings so they are robust, long life span and easy install. In most projects, the frontal frame is generally used in conjunction with cone type fender system. Generally the frontal frame is including steel panel and UHMW-PE face pad.

Some of the most prevalent application for cone type fenders are at off-shore open berths, container terminals, oil wharf and other large docks as it resist high shear forces and can handle large panel weights and have the highest energy to reaction ratios.

#### **Features**

Very high energy absorption per fender weight.

Excellent under large berthing angles and shear.

Choice of standard & intermediate compounds.

Stable geometry maintains performance under all loading combinations.